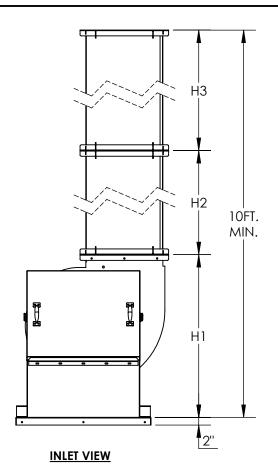

## UVS2, CLASS 1, ARRANGEMENT-4 INLET BOX AND CURB CAP, OUTLET STACK

1. Aluminum construction with lifting lugs (not to

2. Use of guy wires is not required when used

## **DIMENSIONAL DATA**

| SIZE | Н1    | H2    | Н3    | J     | WT. (lbs) |        |
|------|-------|-------|-------|-------|-----------|--------|
|      |       |       |       |       | ALUMINIUM | STEEL  |
| 60   | 32.56 | 45.13 | 45.13 | 18.00 | 2 X 12    | 2 X 31 |
| 70   | 32.56 | 45.13 | 45.13 | 18.00 | 2 X 12    | 2 X 31 |
| 80   | 32.56 | 45.13 | 45.13 | 18.00 | 2 X 12    | 2 X 31 |
| 105  | 32.56 | 45.13 | 45.13 | 18.00 | 2 X 12    | 2 X 31 |
| 122  | 34.25 | 44.38 | 44.38 | 18.00 | 2 X 14    | 2 X 35 |
| 135  | 35.38 | 43.81 | 43.81 | 18.38 | 2 X 20    | 2 X 38 |
| 150  | 37.50 | 42.75 | 42.75 | 20.00 | 2 X 21    | 2 X 41 |
| 165  | 39.13 | 41.94 | 41.94 | 21.63 | 2 X 23    | 2 X 44 |
| 182  | 41.13 | 40.69 | 40.69 | 23.63 | 2 X 24    | 2 X 48 |
| 200  | 44.75 | 39.13 | 39.13 | 25.75 | 2 X 26    | 2 X 57 |
| 222  | 49.00 | 37.00 | 37.00 | 28.25 | 2 X 34    | 2 X 71 |
| 245  | 53.25 | 34.88 | 34.88 | 30.75 | 2 X 35    | 2 X 74 |
| 270  | 58.25 | 32.38 | 32.38 | 33.75 | 2 X 36    | 2 X 77 |

## 3. Stacks will be shipped loose.

with inlet box and curb cap.

**STANDARD CONSTRUCTION:** 

lift entire fan).

ALL DIMENSIONS ARE IN INCHES, ALL WEIGHTS ARE APPROXIMATE

REVISION: FORM: REPLACES: